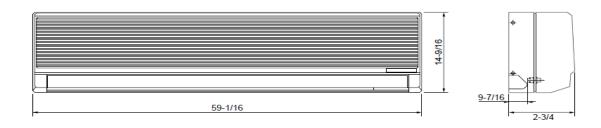

Refrigerant liquid line (3/8") Flare connection
Refrigerant gas line (5/8") Flare connection
Drain hose OD 1-3/128

Dimension: inch

1234 Hole for anchor bolt (4-R6.5) / Anchor bolt: M10 Refrigerant tube joint (4–46.5) / Anchor bolt: M10 Refrigerant tube joint (liquid line tube) • Flare connection 3/8 in (9.52 mm) Refrigerant tube joint (gas line tube) • Flare connection 5/8 in (15.88 mm) Refrigerant tubing inlet (knock-out hole) Power supply inlet (knock-out hole \overlag8, \overlag92, \overlag919, \overlag916 mm) 5